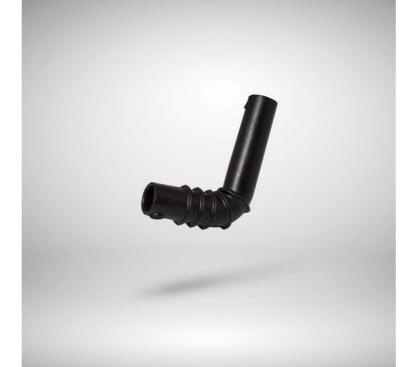

This range from sealings, shock-absorbers and cover gaskets, using such complex materials as ACM, and their manufacture constitutes one of **KTE-MAGOM GmbH** most distinguishing activities. Engine tubes and hoses are also to be found among our leading products, made from ECO, AEM (Vamac) or HNBR. **KTE-MAGOM GmbH** ensures a fast, efficient service and a flexible production programme aimed at making us a reliable and trusted partner to our customers.

## ALL

BRACKETS AND BELLOWS

BUSHINGS

GASKETS

MOTOR SEALS

SILENTBLOCKS

Lorem ipsum dolor sit amet, consectetur adipiscing elit, sed do eiusmod tempor incididunt ut labore et dolore magna aliqua.

WHERE WE ARE