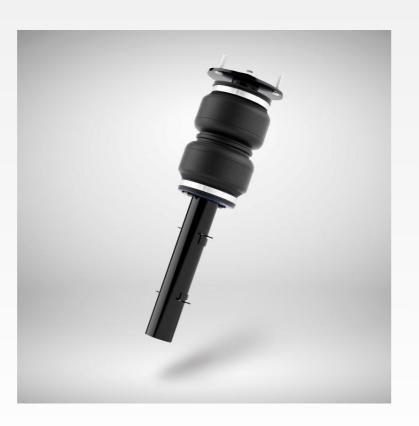

This range from sealings, shock-absorbers and cover gaskets, using such complex materials as ACM, and their manufacture constitutes one of **KTE-MAGOM GmbH** most distinguishing activities. Engine tubes and hoses are also to be found among our leading products, made from ECO, AEM (Vamac) or HNBR. **KTE-MAGOM GmbH** ensures a fast, efficient service and a flexible production programme aimed at making us a reliable and trusted partner to our customers.