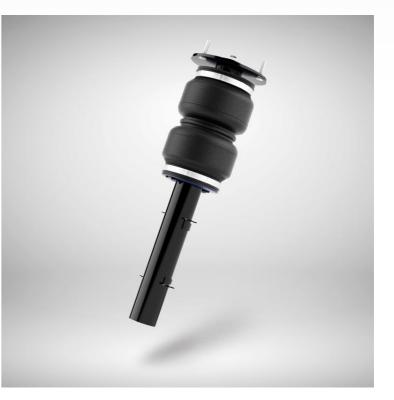

This range from sealings, shock-absorbers and cover gaskets, using such complex materials as ACM, and their manufacture constitutes one of **KTE-MAGOM GmbH** most distinguishing activities. Engine tubes and hoses are also to be found among our leading products, made from ECO, AEM (Vamac) or HNBR. **KTE-MAGOM GmbH** ensures a fast, efficient service and a flexible production programme aimed at making us a reliable and trusted partner to our customers.

## ALL

BRACKETS AND BELLOWS

BUSHINGS

GASKETS

MOTOR SEALS

SILENTBLOCKS

Lorem ipsum dolor sit amet, consectetur adipiscing elit, sed do eiusmod tempor incididunt ut labore et dolore magna aliqua.

WHERE WE ARE