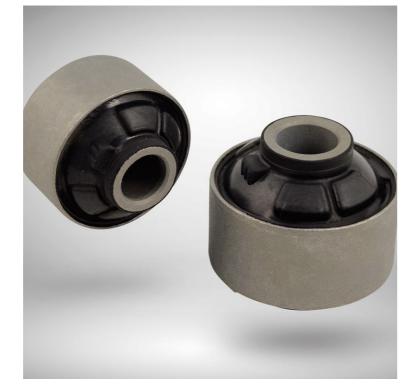

This range from sealings, shock-absorbers and cover gaskets, using such complex materials as ACM, and their manufacture constitutes one of **KTE-MAGOM GmbH** most distinguishing activities. Engine tubes and hoses are also to be found among our leading products, made from ECO, AEM (Vamac) or HNBR. **KTE-MAGOM GmbH** ensures a fast, efficient service and a flexible production programme aimed at making us a reliable and trusted partner to our customers.

## ALL

BRACKETS AND BELLOWS

BUSHINGS

GASKETS

MOTOR SEALS

SILENTBLOCKS

Lorem ipsum dolor sit amet, consectetur adipiscing elit, sed do eiusmod tempor incididunt ut labore et dolore magna aliqua.

WHERE WE ARE