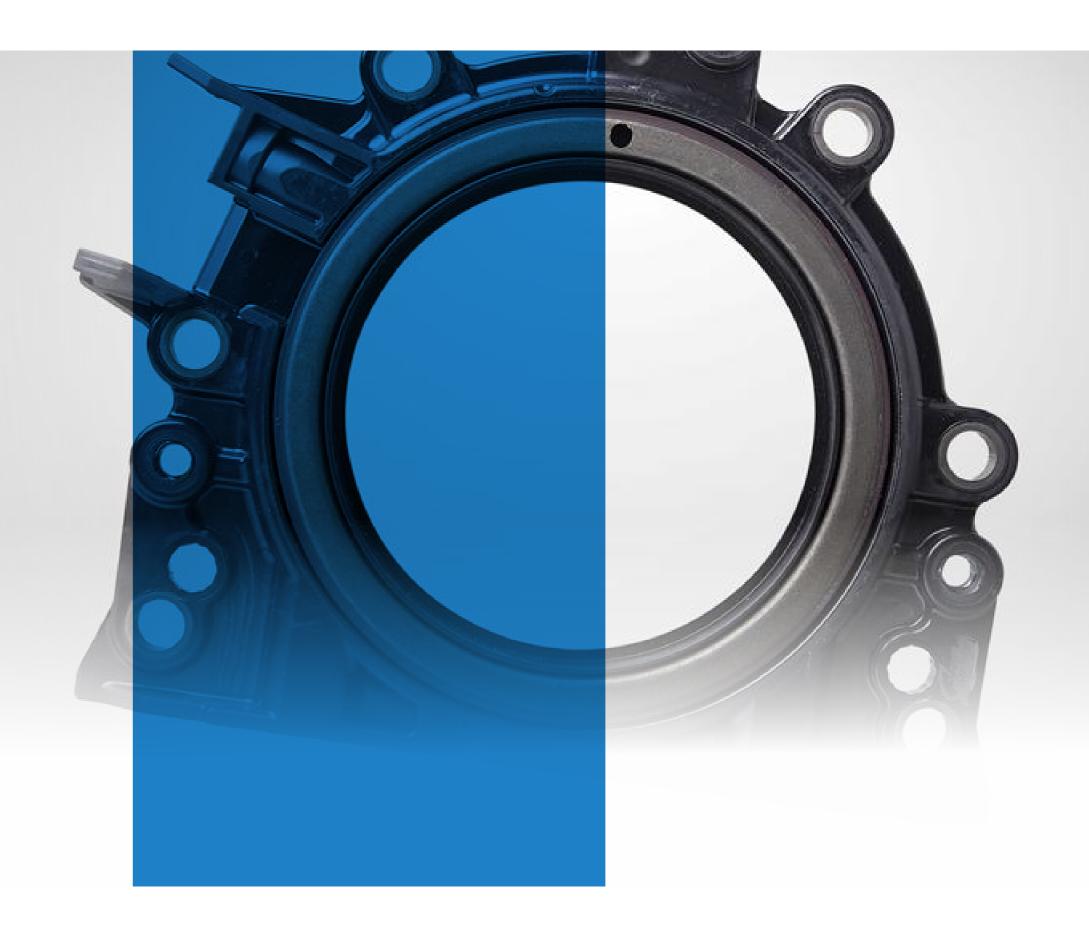

This range from sealings, shock-absorbers and cover gaskets, using such complex materials as ACM, and their manufacture constitutes one of **KTE-MAGOM GmbH** most distinguishing activities. Engine tubes and hoses are also to be found among our leading products, made from ECO, AEM (Vamac) or HNBR. **KTE-MAGOM GmbH** ensures a fast, efficient service and a flexible production programme aimed at making us a reliable and trusted partner to our customers.